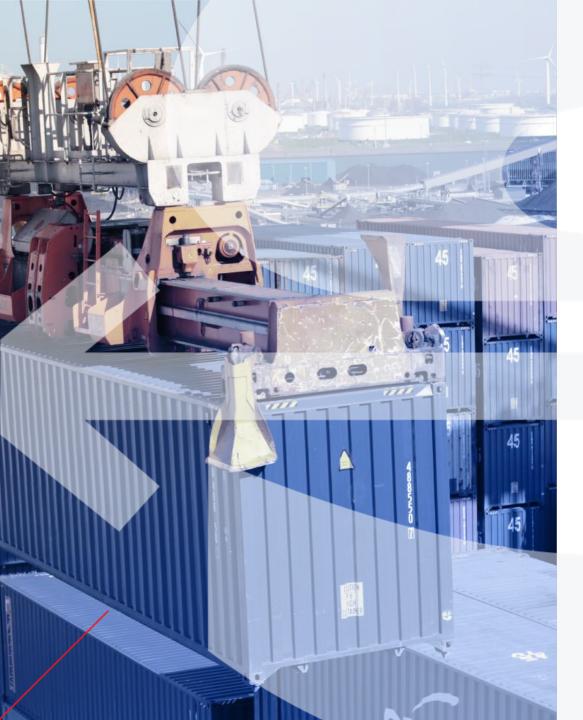

#### Sea container logistics

Deep-sea and short-sea container shipments to meet every requirement. Regardless of the size or type of cargo, we can unfold a customized solution.

Service contracts with major shipping lines and spot-market rates for most effective pricing

- Import and export formalities in port
- Shipments via key EU sea-hubs in DE/NL/BE/PL/FR
- Intermodal pre-carriage & on-carriage with CO2 minimization
- OOG cargo solutions with packaging design
- SOC & COC options for better cost-saving
- Online tracing & credit terms
- Bonded WH in Qingdao port, China